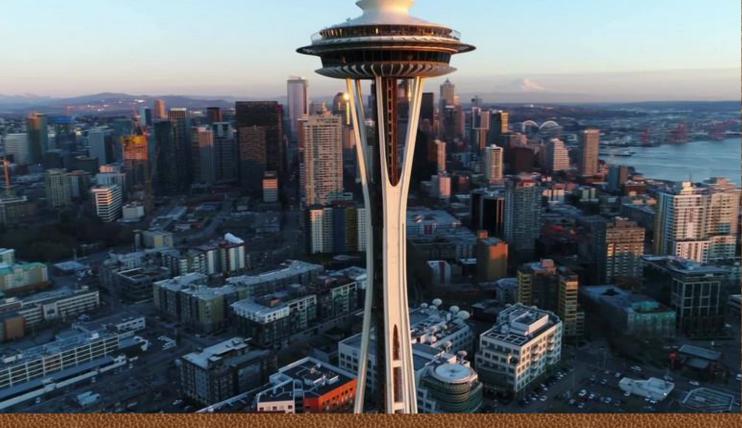

# THE TWO FAMOUS COMPANIES ARE LOCATED HERE

- We can see fireworks at the Space Needle during the New Year's Day
- We can buy everything we like in the Pike Place
- We can watch various animals
- We can have a coffee at the starbucks