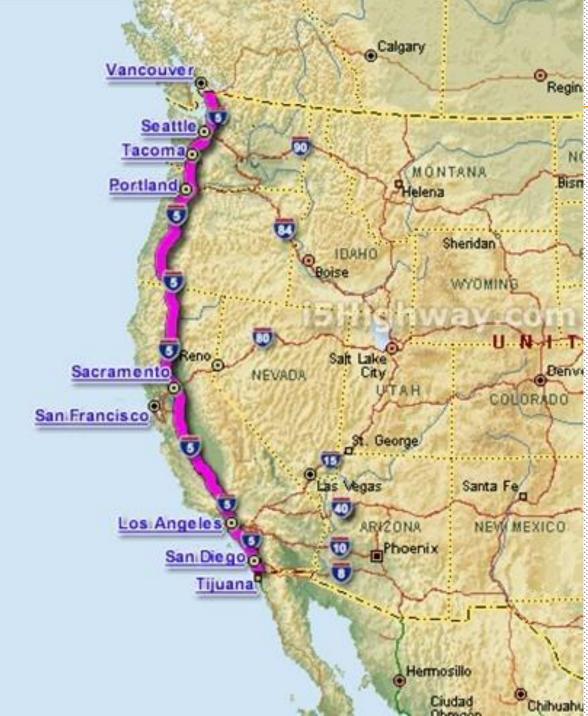

## WHAT DO WE LEARN ABOUT SEATLE TODAY?

- Where is it?
- What is it known for?
- What are some of the activities you can do there?
- What is the population like?
- Why do you want to go there?
- What would you do there?











#### 

HE SEE THE HE



#### PIKE PLACE

AND

THE SEATTLE
PUBLIC
LIBRARY -CENTRAL
LIBRARY



BITE OF SEATTLE

SEATTLE AQUARIUM

WOODLAND PARK ZOO





# THE TWO FAMOUS COMPANIES ARE LOCATED HERE



- We can see fireworks at the Space Needle during the New Year's Day
- We can buy everything we like in the Pike Place
- We can watch various animals
- We can have a coffee at the starbucks

### THE NICKNAME OF SEATTLE:

The Emerald City之城

33 <u>今</u>

Evergreen City城

常青

The Rainy City

**ब्रिक्श** 

ARE YOU A FOODIE?
I THINK I AM!