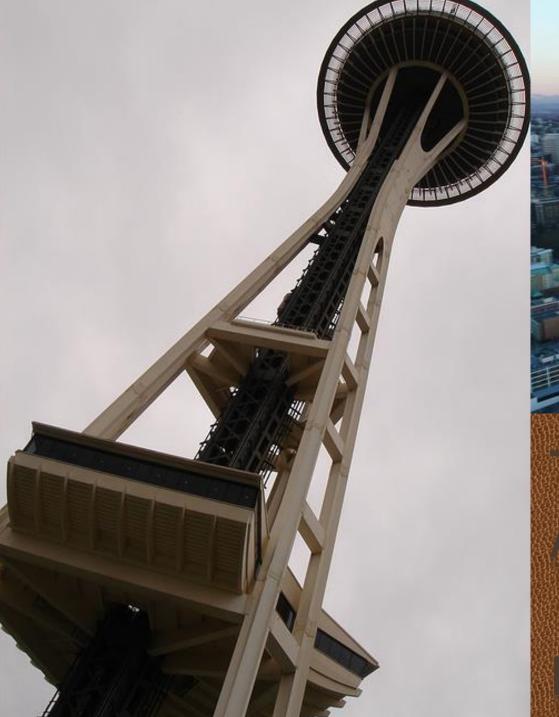

# THE TWO FAMOUS COMPANIES ARE LOCATED HERE

- We can see fireworks at the Space Needle during the New Year's Day
- We can buy everything we like in the Pike Place
- We can watch various animals
- We can have a coffee at the starbucks